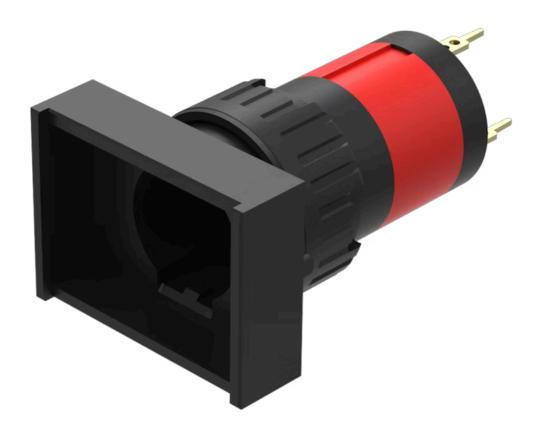

**FRONT** 

Front dimension: 24 mm x 18 mm

Front form: Rectangular

Front bezel colour: Black

Front bezel material: Plastic

#### **MOUNTING**

Design: Raised

Mounting cut-out: Ø 16 mm

Mounting type: Panel mounting

### **MECHANICAL CHARACTERISTICS**

**Terminal:** Universal terminal, 2 x 0.5 mm

**Weight:** 0.006 kg