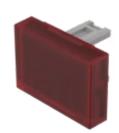

# 31-901.2 Lens

### FRONT

| Front form: | Rectangular |
|-------------|-------------|
|             |             |

#### **OPERATING-/INDICATION PART**

| Lens colour:       | Red         |
|--------------------|-------------|
| Lens material:     | Plastic     |
| Lens illumination: | Illuminated |
| Lens shape:        | Flush       |
| Lens optics:       | translucent |

| Short Description:  | Lens, 21.5 mm x 15.3 mm, Illuminated, Red, Flush, Plastic |
|---------------------|-----------------------------------------------------------|
| Dimension:          | 21.5 mm x 15.3 mm                                         |
| Product attributes: | Not recommended for film insert                           |