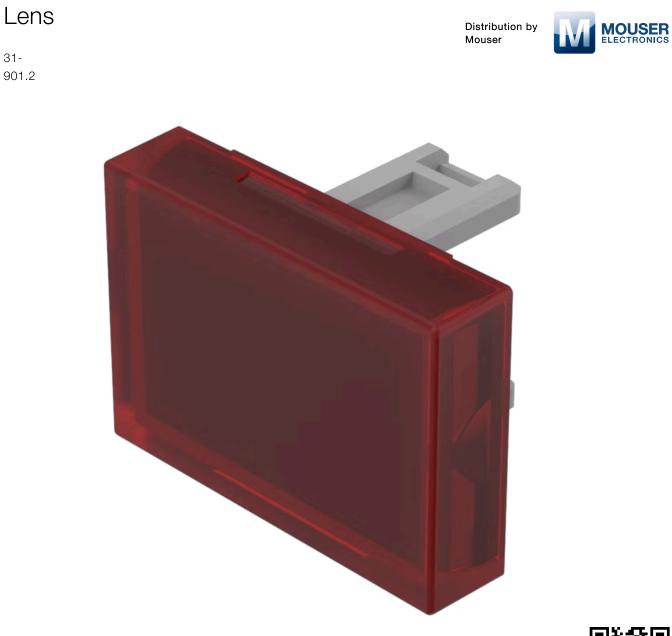

# 31-901.2 Lens

### FRONT

| Front form: | Rectangular |
|-------------|-------------|
|             |             |

#### **OPERATING-/INDICATION PART**

| Lens colour:       | Red         |
|--------------------|-------------|
| Lens material:     | Plastic     |
| Lens illumination: | Illuminated |
| Lens shape:        | Flush       |
| Lens optics:       | translucent |

| Short Description:  | Lens, 21.5 mm x 15.3 mm, Illuminated, Red, Flush, Plastic |
|---------------------|-----------------------------------------------------------|
| Dimension:          | 21.5 mm x 15.3 mm                                         |
| Product attributes: | Not recommended for film insert                           |