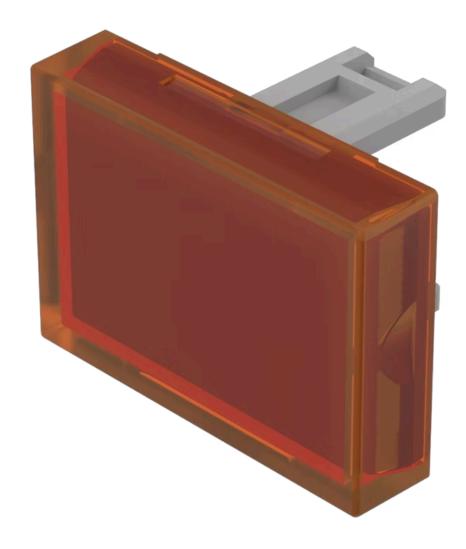

# 31-901.3 Lens

| PRODUCT RANGE              |                                |
|----------------------------|--------------------------------|
| Product Status:            | Not Recommended for new design |
|                            |                                |
| FRONT                      |                                |
| Front form:                | Rectangular                    |
|                            |                                |
| OPERATING-/INDICATION PART |                                |
| Lens colour:               | Orange                         |
| Lens material:             | Plastic                        |
| Lens illumination:         | Illuminated                    |
| Lens shape:                | Flush                          |
| Lens optics:               | translucent                    |
|                            |                                |
| MECHANICAL CHARACTERISTICS |                                |
| Weight:                    | 0.001 kg                       |

#### **OTHER**

**Short Description:** Lens, 21.5 mm x 15.3 mm, Illuminated, Orange, Flush, Plastic

**Dimension:** 21.5 mm x 15.3 mm

Product attributes:

Not recommended for film insert