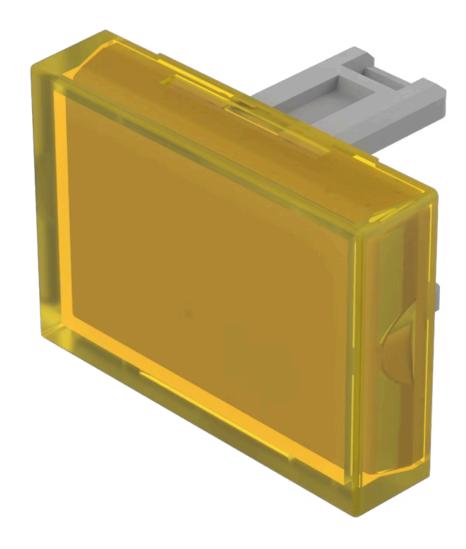

# 31-901.4 Lens

| Front form: | Rectangular |
|-------------|-------------|

# Lens colour:YellowLens material:PlasticLens illumination:IlluminatedLens shape:FlushLens optics:translucent

### **OTHER**

**Short Description:** Lens, 21.5 mm x 15.3 mm, Illuminated, Yellow, Flush, Plastic

**Dimension:** 21.5 mm x 15.3 mm

**Product attributes:** Not recommended for film insert