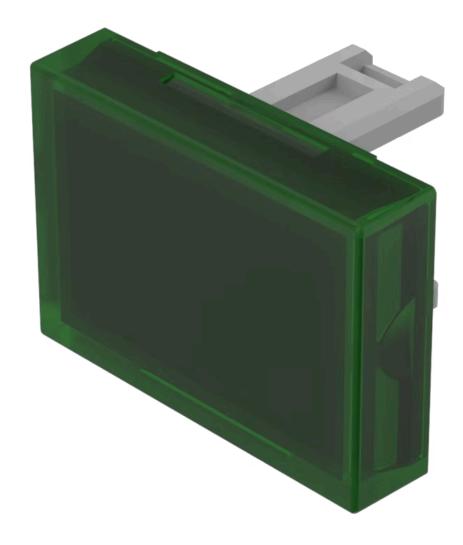

# 31-901.5 Lens

| P | R | OI | טכ | СТ | RA | NGE |
|---|---|----|----|----|----|-----|
|   |   |    |    |    |    |     |

Product Status: Not Recommended for new design

FRONT

Front form: Rectangular

#### **OPERATING-/INDICATION PART**

Lens colour: Green

Lens material: Plastic

Lens illumination: Illuminated

Lens shape: Flush

Lens optics: translucent

### **MECHANICAL CHARATERISTIC**

Weight: 0.001 kg

#### **OTHER**

**Short Description:** Lens, 21.5 mm x 15.3 mm, Illuminated, Green, Flush, Plastic

**Dimension:** 21.5 mm x 15.3 mm

Product attributes:

Not recommended for film insert