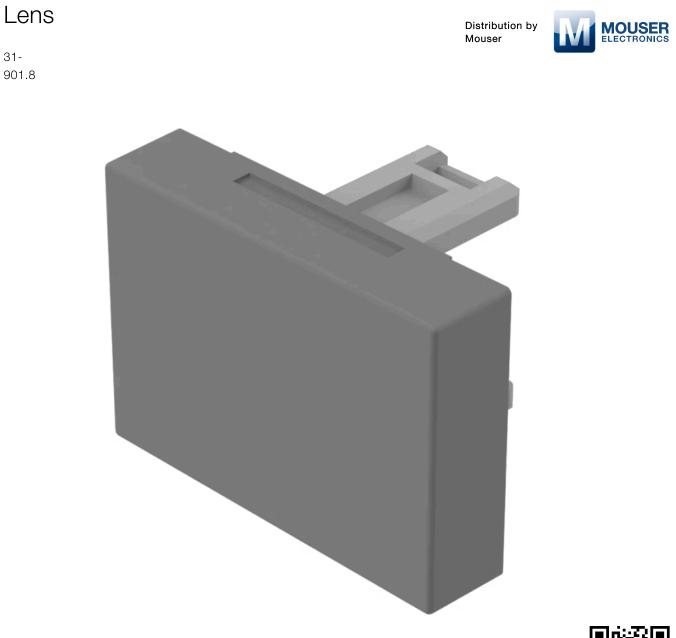

# 31-901.8 Lens

#### FRONT

Front form:

Rectangular

#### **OPERATING-/INDICATION PART**

| Lens colour:       | Grey            |
|--------------------|-----------------|
| Lens material:     | Plastic         |
| Lens illumination: | Non illuminated |
| Lens shape:        | Flush           |
| Lens optics:       | opaque          |

#### **OTHER**

Short Description:

Dimension:

Lens, 21.5 mm x 15.3 mm, Non illuminated, Grey, Flush, Plastic

21.5 mm x 15.3 mm