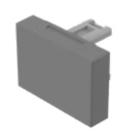

# 31-901.8 Lens

#### FRONT

Front form:

Rectangular

#### **OPERATING-/INDICATION PART**

| Lens colour:       | Grey            |
|--------------------|-----------------|
| Lens material:     | Plastic         |
| Lens illumination: | Non illuminated |
| Lens shape:        | Flush           |
| Lens optics:       | opaque          |

#### **OTHER**

Short Description:

Dimension:

Lens, 21.5 mm x 15.3 mm, Non illuminated, Grey, Flush, Plastic

21.5 mm x 15.3 mm