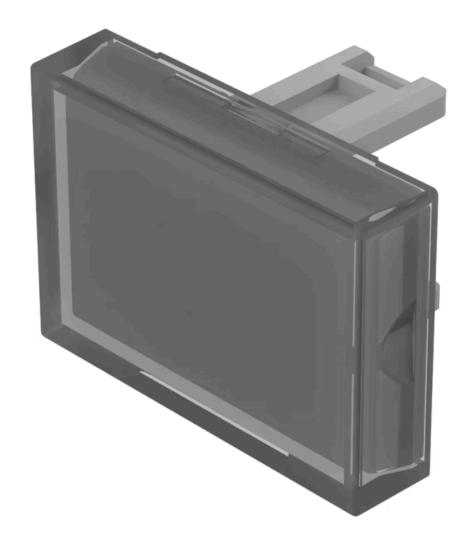

# 31-901.9 Lens

|  |  | C |  |  |  |
|--|--|---|--|--|--|
|  |  |   |  |  |  |
|  |  |   |  |  |  |

**Product Status:** Not Recommended for new design

FRONT

Front form: Rectangular

#### **OPERATING-/INDICATION PART**

Lens colour: White

Lens material: Plastic

Lens illumination: Illuminated

Lens shape: Flush

**Lens optics:** translucent

#### **OTHER**

**Short Description:** Lens, 21.5 mm x 15.3 mm, Illuminated, White, Flush, Plastic

**Dimension:** 21.5 mm x 15.3 mm

Product attributes:

Not recommended for film insert