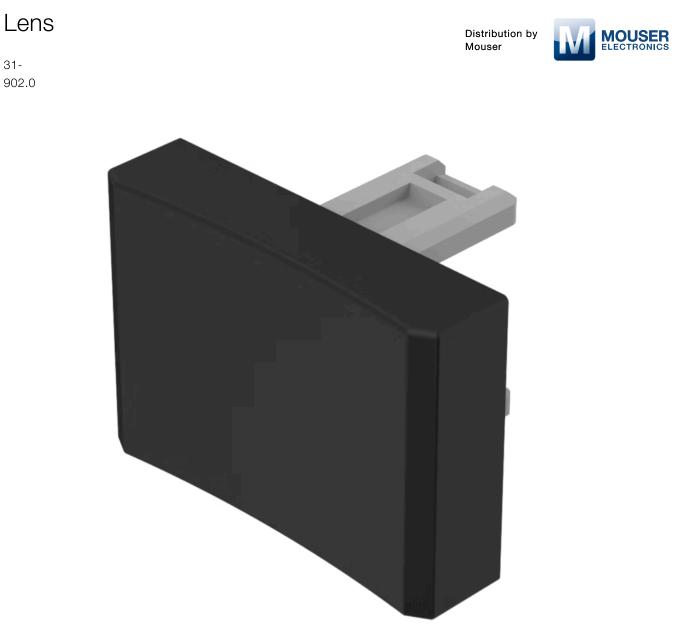

# 31-902.0 Lens

| PR | OD | UCT | RAN | IGE |
|----|----|-----|-----|-----|

**Product Status:** 

Not Recommended for new design

### FRONT

Front form:

Rectangular

| OPER | ATING | -/INDI | PART |
|------|-------|--------|------|

| Lens colour:       | Black           |
|--------------------|-----------------|
| Lens material:     | Plastic         |
| Lens illumination: | Non illuminated |
| Lens shape:        | Concave         |
| Lens optics:       | opaque          |

#### **OTHER**

Short Description:

Dimension:

Lens, 21.5 mm x 15.3 mm, Non illuminated, Black, Concave, Plastic

21.5 mm x 15.3 mm