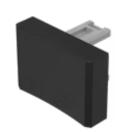

# 31-902.0 Lens

| PR | OD | UCT | RAN | IGE |
|----|----|-----|-----|-----|

**Product Status:** 

Not Recommended for new design

### FRONT

Front form:

Rectangular

| OPER | ATING | -/INDI | PART |
|------|-------|--------|------|

| Lens colour:       | Black           |
|--------------------|-----------------|
| Lens material:     | Plastic         |
| Lens illumination: | Non illuminated |
| Lens shape:        | Concave         |
| Lens optics:       | opaque          |

#### **OTHER**

Short Description:

Dimension:

Lens, 21.5 mm x 15.3 mm, Non illuminated, Black, Concave, Plastic

21.5 mm x 15.3 mm