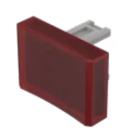

# 31-902.2 Lens

#### FRONT

Front form:

Rectangular

0.001 kg

| OPFRA | TING-/IN | IDICATIO | N PART |
|-------|----------|----------|--------|

| Lens colour:       | Red         |
|--------------------|-------------|
| Lens material:     | Plastic     |
| Lens illumination: | Illuminated |
| Lens shape:        | Concave     |
| Lens optics:       | translucent |

### **OTHER**

| Short Description: | Lens, 21.5 mm x 15.3 mm, Illuminated, Red, Concave, Plastic |
|--------------------|-------------------------------------------------------------|
| Dimension:         | 21.5 mm x 15.3 mm                                           |