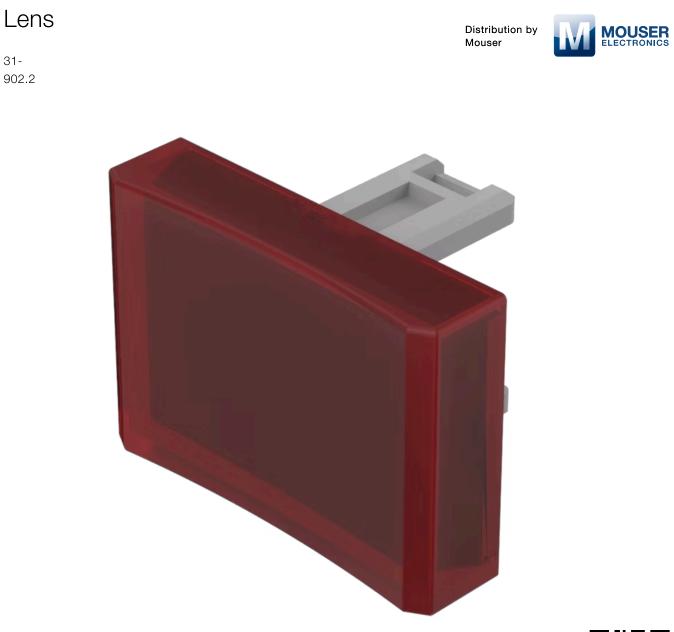

# 31-902.2 Lens

#### FRONT

Front form:

Rectangular

0.001 kg

| OPFRA | TING-/IN | IDICATIO | N PART |
|-------|----------|----------|--------|

| Lens colour:       | Red         |
|--------------------|-------------|
| Lens material:     | Plastic     |
| Lens illumination: | Illuminated |
| Lens shape:        | Concave     |
| Lens optics:       | translucent |

### **OTHER**

| Short Description: | Lens, 21.5 mm x 15.3 mm, Illuminated, Red, Concave, Plastic |
|--------------------|-------------------------------------------------------------|
| Dimension:         | 21.5 mm x 15.3 mm                                           |