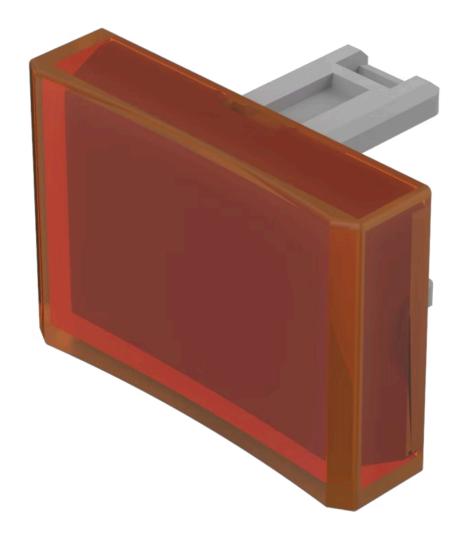

## 31-902.3 Lens

|  |  | C |  |  |  |
|--|--|---|--|--|--|
|  |  |   |  |  |  |
|  |  |   |  |  |  |

**Product Status:** Not Recommended for new design

FRONT

Front form: Rectangular

#### **OPERATING-/INDICATION PART**

Lens colour: Orange

Lens material: Plastic

Lens illumination: Illuminated

Lens shape: Concave

Lens optics: translucent

#### **OTHER**

**Short Description:** Lens, 21.5 mm x 15.3 mm, Illuminated, Orange, Concave, Plastic

**Dimension:** 21.5 mm x 15.3 mm

Product attributes:

Not recommended for film insert