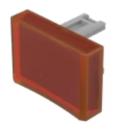

## 31-902.3 Lens

|  |  | C |  |  |  |
|--|--|---|--|--|--|
|  |  |   |  |  |  |
|  |  |   |  |  |  |

**Product Status:** Not Recommended for new design

FRONT

Front form: Rectangular

#### **OPERATING-/INDICATION PART**

Lens colour: Orange

Lens material: Plastic

Lens illumination: Illuminated

Lens shape: Concave

Lens optics: translucent

#### **OTHER**

**Short Description:** Lens, 21.5 mm x 15.3 mm, Illuminated, Orange, Concave, Plastic

**Dimension:** 21.5 mm x 15.3 mm

Product attributes:

Not recommended for film insert