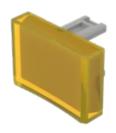

# 31-902.4 Lens

| P | RO | Dυ | ICT | RA | NGE |
|---|----|----|-----|----|-----|
|   |    |    |     |    |     |

**Product Status:** Not Recommended for new design

FRONT

Front form: Rectangular

#### **OPERATING-/INDICATION PART**

Lens colour: Yellow

Lens material: Plastic

Lens illumination: Illuminated

Lens shape: Concave

Lens optics: translucent

#### **OTHER**

**Short Description:** Lens, 21.5 mm x 15.3 mm, Illuminated, Yellow, Concave, Plastic

**Dimension:** 21.5 mm x 15.3 mm

Product attributes:

Not recommended for film insert