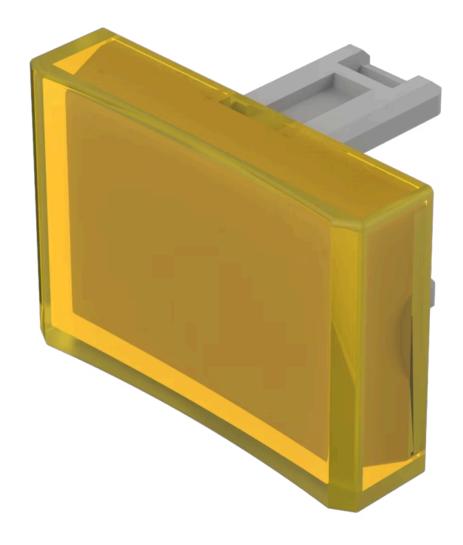

# 31-902.4 Lens

| P | RO | Dυ | ICT | RA | NGE |
|---|----|----|-----|----|-----|
|   |    |    |     |    |     |

**Product Status:** Not Recommended for new design

FRONT

Front form: Rectangular

#### **OPERATING-/INDICATION PART**

Lens colour: Yellow

Lens material: Plastic

Lens illumination: Illuminated

Lens shape: Concave

Lens optics: translucent

#### **OTHER**

**Short Description:** Lens, 21.5 mm x 15.3 mm, Illuminated, Yellow, Concave, Plastic

**Dimension:** 21.5 mm x 15.3 mm

Product attributes:

Not recommended for film insert