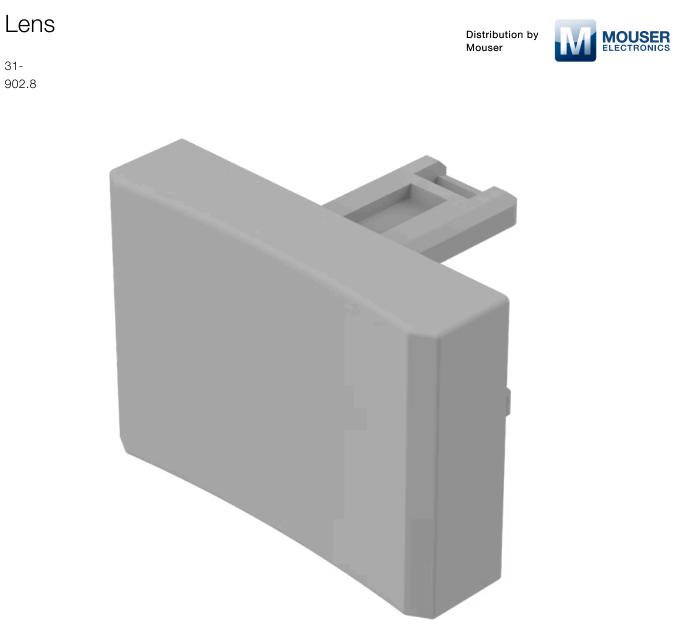

# 31-902.8 Lens

## FRONT

Front form:

Rectangular

| OPERATII | ICATION | PART |
|----------|---------|------|

| Lens colour:       | Grey            |
|--------------------|-----------------|
| Lens material:     | Plastic         |
| Lens illumination: | Non illuminated |
| Lens shape:        | Concave         |
| Lens optics:       | opaque          |

#### **OTHER**

Short Description:

Dimension:

Lens, 21.5 mm x 15.3 mm, Non illuminated, Grey, Concave, Plastic

21.5 mm x 15.3 mm