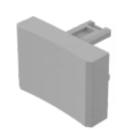

# 31-902.8 Lens

## FRONT

Front form:

Rectangular

| OPERATII | ICATION | PART |
|----------|---------|------|

| Lens colour:       | Grey            |
|--------------------|-----------------|
| Lens material:     | Plastic         |
| Lens illumination: | Non illuminated |
| Lens shape:        | Concave         |
| Lens optics:       | opaque          |

#### **OTHER**

Short Description:

Dimension:

Lens, 21.5 mm x 15.3 mm, Non illuminated, Grey, Concave, Plastic

21.5 mm x 15.3 mm