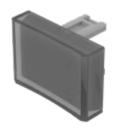

# 31-902.9 Lens

| Р | 'R | О | D | U | C. | Т | R | A | N | G | Е |
|---|----|---|---|---|----|---|---|---|---|---|---|
|   |    |   |   |   |    |   |   |   |   |   |   |

Product Status: Not Recommended for new design

FRONT

Front form: Rectangular

#### **OPERATING-/INDICATION PART**

Lens colour: White

Lens material: Plastic

Lens illumination: Illuminated

Lens shape: Concave

Lens optics: translucent

#### **OTHER**

**Short Description:** Lens, 21.5 mm x 15.3 mm, Illuminated, White, Concave, Plastic

**Dimension:** 21.5 mm x 15.3 mm

Product attributes:

Not recommended for film insert