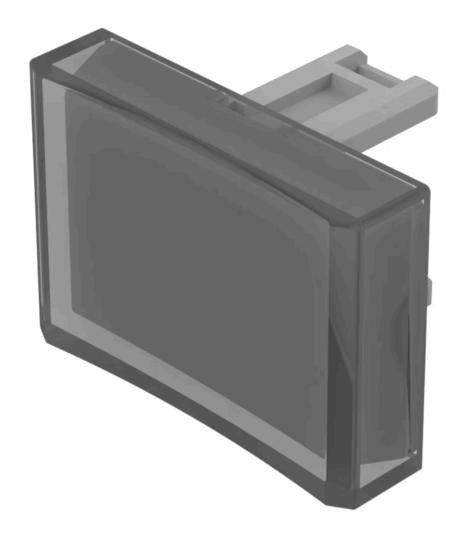

# 31-902.9 Lens

| Р | 'R | О | D | U | C. | Т | R | A | N | G | Е |
|---|----|---|---|---|----|---|---|---|---|---|---|
|   |    |   |   |   |    |   |   |   |   |   |   |

Product Status: Not Recommended for new design

FRONT

Front form: Rectangular

#### **OPERATING-/INDICATION PART**

Lens colour: White

Lens material: Plastic

Lens illumination: Illuminated

Lens shape: Concave

Lens optics: translucent

#### **OTHER**

**Short Description:** Lens, 21.5 mm x 15.3 mm, Illuminated, White, Concave, Plastic

**Dimension:** 21.5 mm x 15.3 mm

Product attributes:

Not recommended for film insert