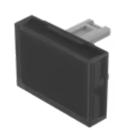

## 31-903.1 Lens

#### FRONT

| Front form: | Rectangular |
|-------------|-------------|
| Front form: | Rectangular |

#### **OPERATING-/INDICATION PART**

| Lens colour:       | Smokey black |
|--------------------|--------------|
| Lens material:     | Plastic      |
| Lens illumination: | Illuminated  |
| Lens shape:        | Flush        |
| Lens optics:       | transparent  |

#### OTHER

| Short Description: | Lens, 21.5 mm x 15.3 mm, Illuminated, Smokey black, Flush, Plastic |
|--------------------|--------------------------------------------------------------------|
| Dimension:         | 21.5 mm x 15.3 mm                                                  |