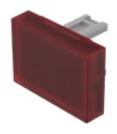

# 31-903.2 Lens

| PRODUCT F | RANGE |  |
|-----------|-------|--|
|           |       |  |

Product Status: Not Recommended for new design

**FRONT** 

Front form: Rectangular

#### **OPERATING-/INDICATION PART**

Lens colour: Red

Lens material: Plastic

Lens illumination: Illuminated

Lens shape: Flush

Lens optics: transparent

#### **OTHER**

**Short Description:** Lens, 21.5 mm x 15.3 mm, Illuminated, Red, Flush, Plastic

**Dimension:** 21.5 mm x 15.3 mm