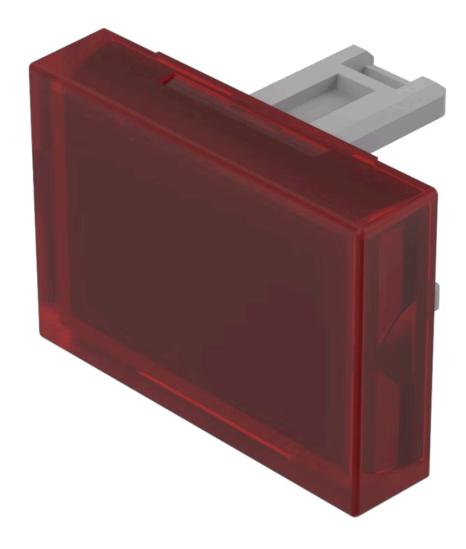

# 31-903.2 Lens

| PRODUCT F | RANGE |  |
|-----------|-------|--|
|           |       |  |

Product Status: Not Recommended for new design

**FRONT** 

Front form: Rectangular

#### **OPERATING-/INDICATION PART**

Lens colour: Red

Lens material: Plastic

Lens illumination: Illuminated

Lens shape: Flush

Lens optics: transparent

#### **OTHER**

**Short Description:** Lens, 21.5 mm x 15.3 mm, Illuminated, Red, Flush, Plastic

**Dimension:** 21.5 mm x 15.3 mm