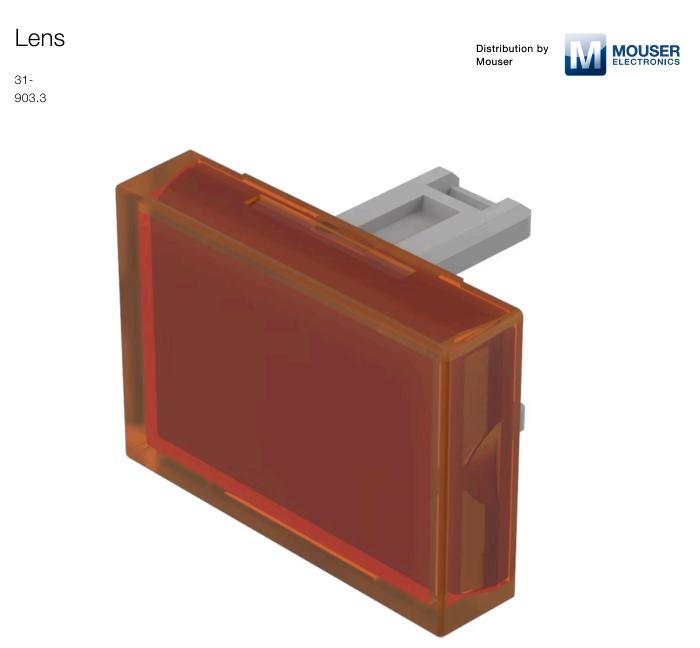

# 31-903.3 Lens

#### FRONT

| Front form: | Rectangular |
|-------------|-------------|
|             | 6           |

#### **OPERATING-/INDICATION PART**

| Lens colour:       | Orange      |
|--------------------|-------------|
| Lens material:     | Plastic     |
| Lens illumination: | Illuminated |
| Lens shape:        | Flush       |
| Lens optics:       | transparent |

## OTHER

| Short Description: | Lens, 21.5 mm x 15.3 mm, Illuminated, Orange, Flush, Plastic |
|--------------------|--------------------------------------------------------------|
| Dimension:         | 21.5 mm x 15.3 mm                                            |