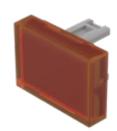

# 31-903.3 Lens

#### FRONT

| Front form: | Rectangular |
|-------------|-------------|
|             | 6           |

#### **OPERATING-/INDICATION PART**

| Lens colour:       | Orange      |
|--------------------|-------------|
| Lens material:     | Plastic     |
| Lens illumination: | Illuminated |
| Lens shape:        | Flush       |
| Lens optics:       | transparent |

## OTHER

| Short Description: | Lens, 21.5 mm x 15.3 mm, Illuminated, Orange, Flush, Plastic |
|--------------------|--------------------------------------------------------------|
| Dimension:         | 21.5 mm x 15.3 mm                                            |