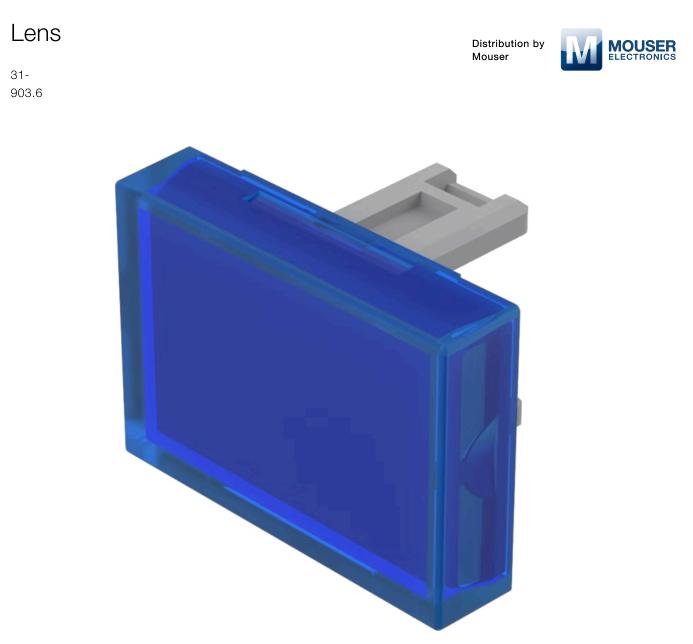

# 31-903.6 Lens

#### FRONT

Front form:

Rectangular

#### **OPERATING-/INDICATION PART**

| Lens colour:       | Blue        |
|--------------------|-------------|
| Lens material:     | Plastic     |
| Lens illumination: | Illuminated |
| Lens shape:        | Flush       |
| Lens optics:       | transparent |

#### **OTHER**

Short Description:

Dimension:

Lens, 21.5 mm x 15.3 mm, Illuminated, Blue, Flush, Plastic

21.5 mm x 15.3 mm