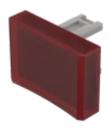

# 31-904.2 Lens

| Р |  |  |  |  |  |  |
|---|--|--|--|--|--|--|
|   |  |  |  |  |  |  |
|   |  |  |  |  |  |  |

Product Status: Not Recommended for new design

**FRONT** 

Front form: Rectangular

### **OPERATING-/INDICATION PART**

Lens colour: Red

Lens material: Plastic

Lens illumination: Illuminated

Lens shape: Concave

Lens optics: transparent

### **OTHER**

**Short Description:** Lens, 21.5 mm x 15.3 mm, Illuminated, Red, Concave, Plastic

**Dimension:** 21.5 mm x 15.3 mm