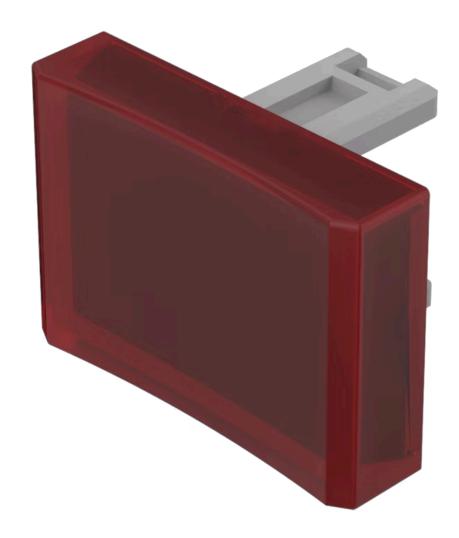

# 31-904.2 Lens

| Р |  |  |  |  |  |  |
|---|--|--|--|--|--|--|
|   |  |  |  |  |  |  |
|   |  |  |  |  |  |  |

Product Status: Not Recommended for new design

**FRONT** 

Front form: Rectangular

### **OPERATING-/INDICATION PART**

Lens colour: Red

Lens material: Plastic

Lens illumination: Illuminated

Lens shape: Concave

Lens optics: transparent

### **OTHER**

**Short Description:** Lens, 21.5 mm x 15.3 mm, Illuminated, Red, Concave, Plastic

**Dimension:** 21.5 mm x 15.3 mm