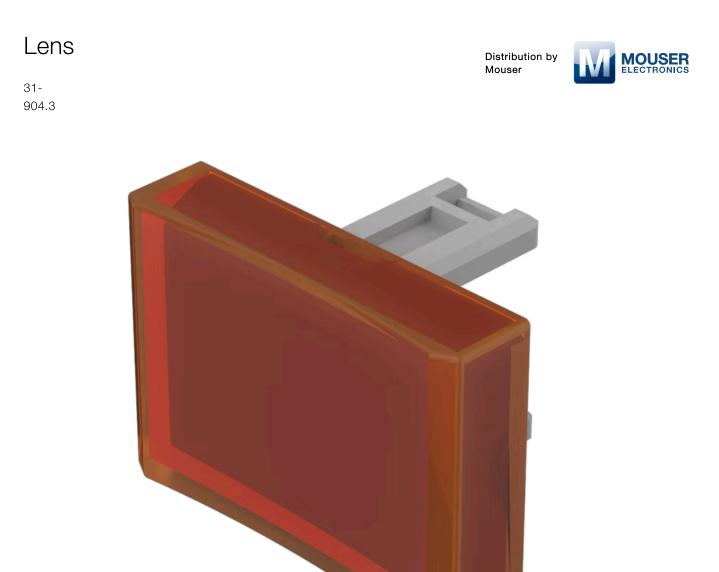

# 31-904.3 Lens

#### FRONT

Front form:

Rectangular

#### **OPERATING-/INDICATION PART**

| Lens colour:       | Orange      |
|--------------------|-------------|
| Lens material:     | Plastic     |
| Lens illumination: | Illuminated |
| Lens shape:        | Concave     |
| Lens optics:       | transparent |

#### **OTHER**

Short Description:

Dimension:

Lens, 21.5 mm x 15.3 mm, Illuminated, Orange, Concave, Plastic

21.5 mm x 15.3 mm