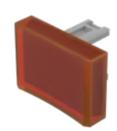

# 31-904.3 Lens

#### FRONT

Front form:

Rectangular

#### **OPERATING-/INDICATION PART**

| Lens colour:       | Orange      |
|--------------------|-------------|
| Lens material:     | Plastic     |
| Lens illumination: | Illuminated |
| Lens shape:        | Concave     |
| Lens optics:       | transparent |

#### **OTHER**

Short Description:

Dimension:

Lens, 21.5 mm x 15.3 mm, Illuminated, Orange, Concave, Plastic

21.5 mm x 15.3 mm