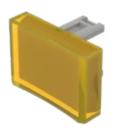

# 31-904.4 Lens

| Р | RC | וסכ | NC. | T R/ | ANGE |
|---|----|-----|-----|------|------|
|   |    |     |     |      |      |

**Product Status:** Not Recommended for new design

**FRONT** 

Front form: Rectangular

### **OPERATING-/INDICATION PART**

Lens colour: Yellow

Lens material: Plastic

Lens illumination: Illuminated

Lens shape: Concave

Lens optics: transparent

### **OTHER**

**Short Description:** Lens, 21.5 mm x 15.3 mm, Illuminated, Yellow, Concave, Plastic

**Dimension:** 21.5 mm x 15.3 mm