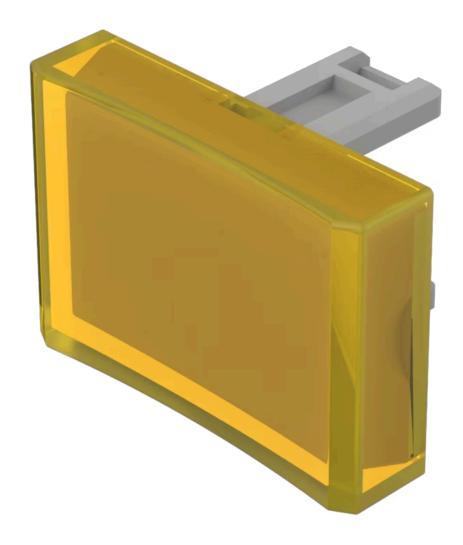

# 31-904.4 Lens

| Р | RC | וסכ | NC. | T R/ | ANGE |
|---|----|-----|-----|------|------|
|   |    |     |     |      |      |

**Product Status:** Not Recommended for new design

**FRONT** 

Front form: Rectangular

### **OPERATING-/INDICATION PART**

Lens colour: Yellow

Lens material: Plastic

Lens illumination: Illuminated

Lens shape: Concave

Lens optics: transparent

### **OTHER**

**Short Description:** Lens, 21.5 mm x 15.3 mm, Illuminated, Yellow, Concave, Plastic

**Dimension:** 21.5 mm x 15.3 mm