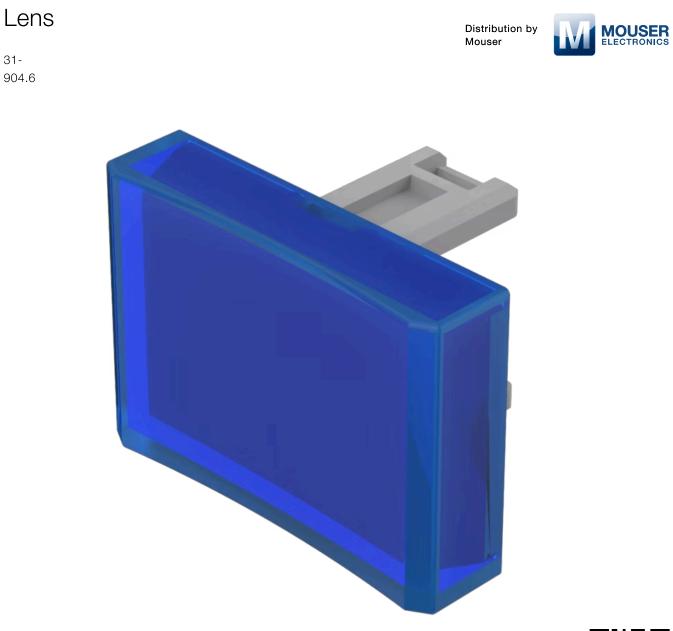

# 31-904.6 Lens

FRONT

Front form: Rectangular

#### **OPERATING-/INDICATION PART**

| Lens colour:       | Blue        |
|--------------------|-------------|
| Lens material:     | Plastic     |
| Lens illumination: | Illuminated |
| Lens shape:        | Concave     |
| Lens optics:       | transparent |

## OTHER

| Short Description: | Lens, 21.5 mm x 15.3 mm, Illuminated, Blue, Concave, Plastic |
|--------------------|--------------------------------------------------------------|
| Dimension:         | 21.5 mm x 15.3 mm                                            |