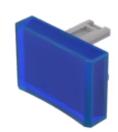

# 31-904.6 Lens

FRONT

Front form: Rectangular

#### **OPERATING-/INDICATION PART**

| Lens colour:       | Blue        |
|--------------------|-------------|
| Lens material:     | Plastic     |
| Lens illumination: | Illuminated |
| Lens shape:        | Concave     |
| Lens optics:       | transparent |

## OTHER

| Short Description: | Lens, 21.5 mm x 15.3 mm, Illuminated, Blue, Concave, Plastic |
|--------------------|--------------------------------------------------------------|
| Dimension:         | 21.5 mm x 15.3 mm                                            |