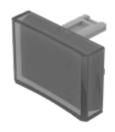

# 31-904.7 Lens

| Р | R | OI | DU | CT | RA | NGE |
|---|---|----|----|----|----|-----|
|   |   |    |    |    |    |     |

Product Status: Not Recommended for new design

**FRONT** 

Front form: Rectangular

### **OPERATING-/INDICATION PART**

Lens colour: Colourless

Lens material: Plastic

Lens illumination: Illuminated

Lens shape: Concave

Lens optics: transparent

#### **OTHER**

**Short Description:** Lens, 21.5 mm x 15.3 mm, Illuminated, Colourless, Concave, Plastic

**Dimension:** 21.5 mm x 15.3 mm