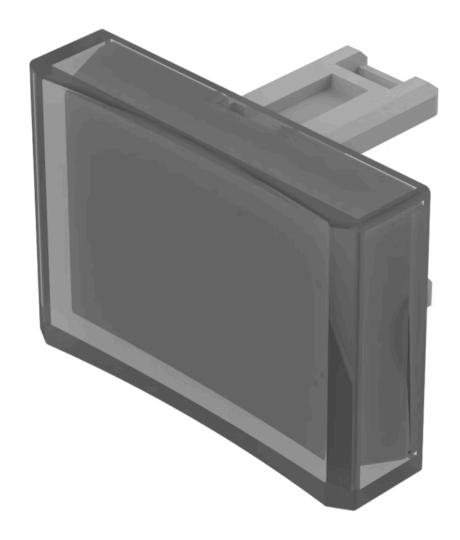

# 31-904.7 Lens

| Р | R | OI | DU | CT | RA | NGE |
|---|---|----|----|----|----|-----|
|   |   |    |    |    |    |     |

Product Status: Not Recommended for new design

**FRONT** 

Front form: Rectangular

### **OPERATING-/INDICATION PART**

Lens colour: Colourless

Lens material: Plastic

Lens illumination: Illuminated

Lens shape: Concave

Lens optics: transparent

#### **OTHER**

**Short Description:** Lens, 21.5 mm x 15.3 mm, Illuminated, Colourless, Concave, Plastic

**Dimension:** 21.5 mm x 15.3 mm