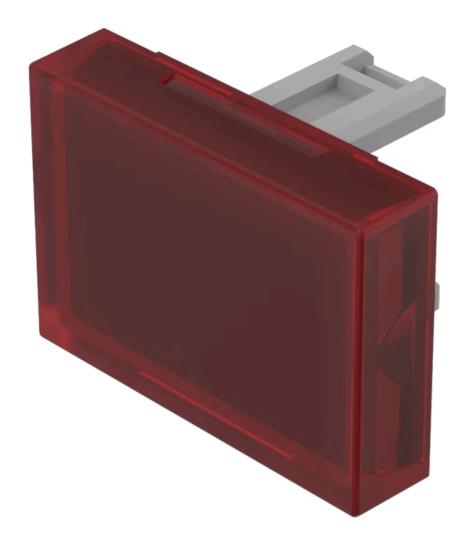

## 31-905.2 Lens

| PRODUCT RANGE              |                                |
|----------------------------|--------------------------------|
| Product Status:            | Not Recommended for new design |
|                            |                                |
| FRONT                      |                                |
| Front form:                | Rectangular                    |
|                            |                                |
| OPERATING-/INDICATION PART |                                |
| Lens colour:               | Red                            |
| Lens material:             | Plastic                        |
| Lens illumination:         | Illuminated                    |
| Lens shape:                | Flush                          |
| Lens optics:               | transparent                    |
|                            |                                |
| MECHANICAL CHARACTERISTICS |                                |
| Weight:                    | 0.001 kg                       |
|                            |                                |
| CERTIFICATE                |                                |
| REACH:                     | REACH compliant                |
| RoHS:                      | RoHS compliant                 |

## OTHER

**Short Description:** Lens, 21.5 mm x 15.3 mm, Illuminated, Red, Flush, Plastic

**Dimension:** 21.5 mm x 15.3 mm

Product attributes:

Not recommended for film insert