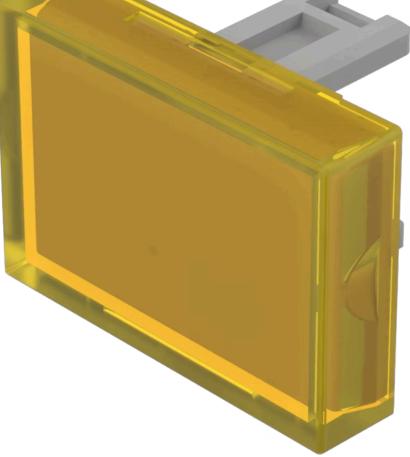

## 31-905.4 Lens

#### FRONT

Front form:

Rectangular

0.001 kg

| OPERATI | NG-/INDIC | ATION PART |
|---------|-----------|------------|

| Lens colour:       | Yellow      |
|--------------------|-------------|
| Lens material:     | Plastic     |
| Lens illumination: | Illuminated |
| Lens shape:        | Flush       |
| Lens optics:       | transparent |

#### **OTHER**

| Short Description: | Lens, 21.5 mm x 15.3 mm, Illuminated, Yellow, Flush, Plastic |
|--------------------|--------------------------------------------------------------|
| Dimension:         | 21.5 mm x 15.3 mm                                            |