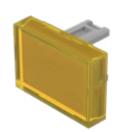

## 31-905.4 Lens

#### FRONT

Front form:

Rectangular

0.001 kg

| OPERATI | NG-/INDIC | ATION PART |
|---------|-----------|------------|

| Lens colour:       | Yellow      |
|--------------------|-------------|
| Lens material:     | Plastic     |
| Lens illumination: | Illuminated |
| Lens shape:        | Flush       |
| Lens optics:       | transparent |

#### **OTHER**

| Short Description: | Lens, 21.5 mm x 15.3 mm, Illuminated, Yellow, Flush, Plastic |
|--------------------|--------------------------------------------------------------|
| Dimension:         | 21.5 mm x 15.3 mm                                            |