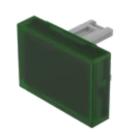

# 31-905.5 Lens

#### FRONT

Front form:

Rectangular

| OPFRA | TING-/IN | IDICATIO | N PART |
|-------|----------|----------|--------|

| Lens colour:       | Green       |
|--------------------|-------------|
| Lens material:     | Plastic     |
| Lens illumination: | Illuminated |
| Lens shape:        | Flush       |
| Lens optics:       | transparent |

### OTHER

| Short Description: | Lens, 21.5 mm x 15.3 mm, Illuminated, Green, Flush, Plastic |
|--------------------|-------------------------------------------------------------|
| Dimension:         | 21.5 mm x 15.3 mm                                           |