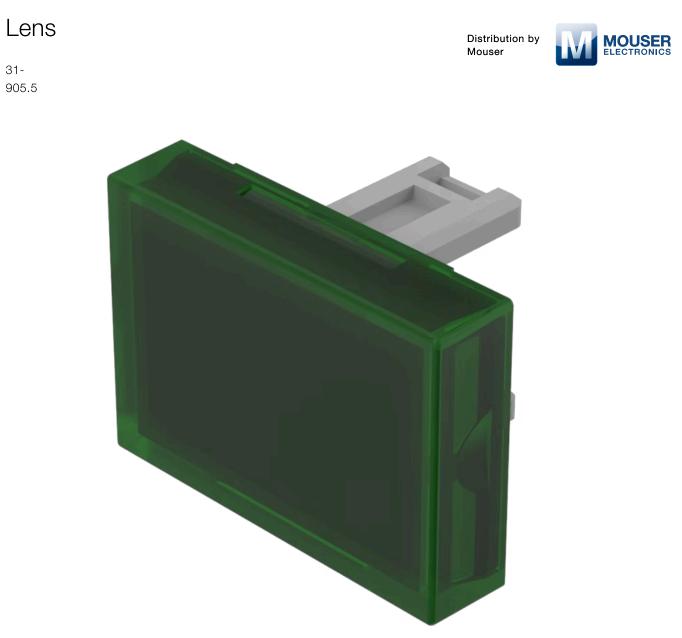

# 31-905.5 Lens

#### FRONT

Front form:

Rectangular

| OPFRA | TING-/IN | IDICATIO | N PART |
|-------|----------|----------|--------|

| Lens colour:       | Green       |
|--------------------|-------------|
| Lens material:     | Plastic     |
| Lens illumination: | Illuminated |
| Lens shape:        | Flush       |
| Lens optics:       | transparent |

### OTHER

| Short Description: | Lens, 21.5 mm x 15.3 mm, Illuminated, Green, Flush, Plastic |
|--------------------|-------------------------------------------------------------|
| Dimension:         | 21.5 mm x 15.3 mm                                           |