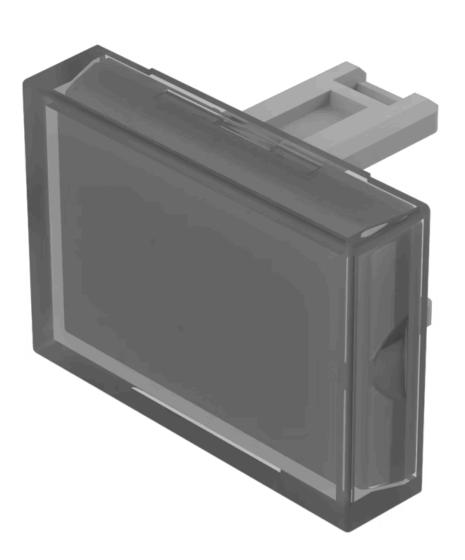

# 31-905.7 Lens

#### FRONT

Front form:

Rectangular

| <b>OPERATING-/INDICATION</b> | PART  |
|------------------------------|-------|
|                              | 1 111 |

| Lens colour:       | Colourless  |
|--------------------|-------------|
| Lens material:     | Plastic     |
| Lens illumination: | Illuminated |
| Lens shape:        | Flush       |
| Lens optics:       | transparent |

#### **OTHER**

| Short Description: | Lens, 21.5 mm x 15.3 mm, Illuminated, Colourless, Flush, Plastic |
|--------------------|------------------------------------------------------------------|
| Dimension:         | 21.5 mm x 15.3 mm                                                |