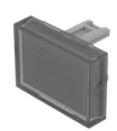

# 31-905.7 Lens

#### FRONT

Front form:

Rectangular

| <b>OPERATING-/INDICATION</b> | PART  |
|------------------------------|-------|
|                              | 1 111 |

| Lens colour:       | Colourless  |
|--------------------|-------------|
| Lens material:     | Plastic     |
| Lens illumination: | Illuminated |
| Lens shape:        | Flush       |
| Lens optics:       | transparent |

#### **OTHER**

| Short Description: | Lens, 21.5 mm x 15.3 mm, Illuminated, Colourless, Flush, Plastic |
|--------------------|------------------------------------------------------------------|
| Dimension:         | 21.5 mm x 15.3 mm                                                |