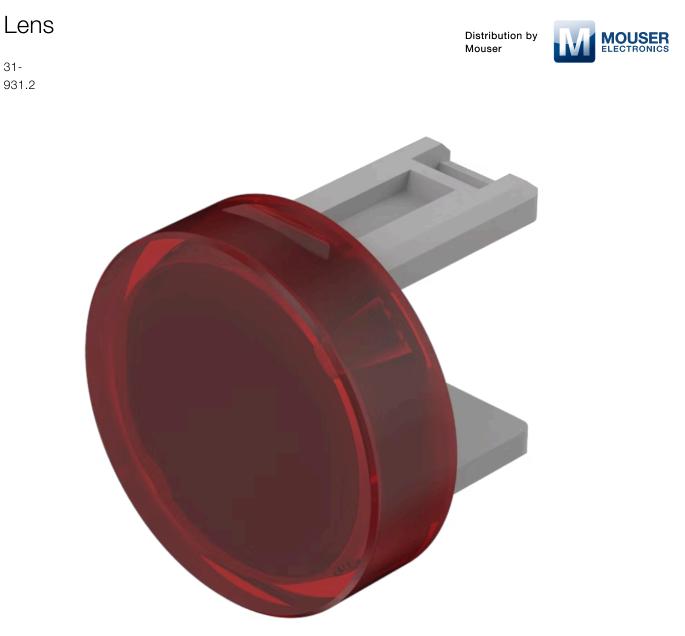

## 31-931.2 Lens

| DD        |    | пст | RAN | GE |
|-----------|----|-----|-----|----|
| <b>FN</b> | UD | 001 | DAN | GE |

**Product Status:** 

Not Recommended for new design

## FRONT

Front form:

Round

| OPERATI | NG-/INDIC | ATION PART |
|---------|-----------|------------|

| Lens colour:       | Red         |
|--------------------|-------------|
| Lens material:     | Plastic     |
| Lens illumination: | Illuminated |
| Lens shape:        | Flush       |
| Lens optics:       | translucent |

## **OTHER**

| Short Description: | Lens, Ø 15.8 mm, Illuminated, Red, Flush, Plastic |
|--------------------|---------------------------------------------------|
| Dimension:         | Ø 15.8 mm                                         |