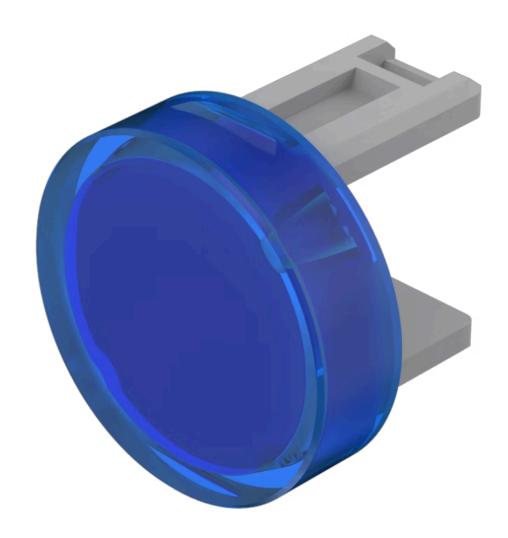

# 31-931.6 Lens

| PRO |  |  |
|-----|--|--|
|     |  |  |

**Product Status:** Not Recommended for new design

**FRONT** 

Front form: Round

#### **OPERATING-/INDICATION PART**

Lens colour: Blue

Lens material: Plastic

Lens illumination: Illuminated

Lens shape: Flush

**Lens optics:** translucent

#### **OTHER**

Short Description: Lens, Ø 15.8 mm, Illuminated, Blue, Flush, Plastic

**Dimension:** Ø 15.8 mm

Product attributes:

Not recommended for film insert