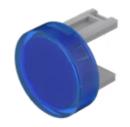

# 31-931.6 Lens

| PRO |  |  |
|-----|--|--|
|     |  |  |

**Product Status:** Not Recommended for new design

**FRONT** 

Front form: Round

#### **OPERATING-/INDICATION PART**

Lens colour: Blue

Lens material: Plastic

Lens illumination: Illuminated

Lens shape: Flush

**Lens optics:** translucent

#### **OTHER**

Short Description: Lens, Ø 15.8 mm, Illuminated, Blue, Flush, Plastic

**Dimension:** Ø 15.8 mm

Product attributes:

Not recommended for film insert