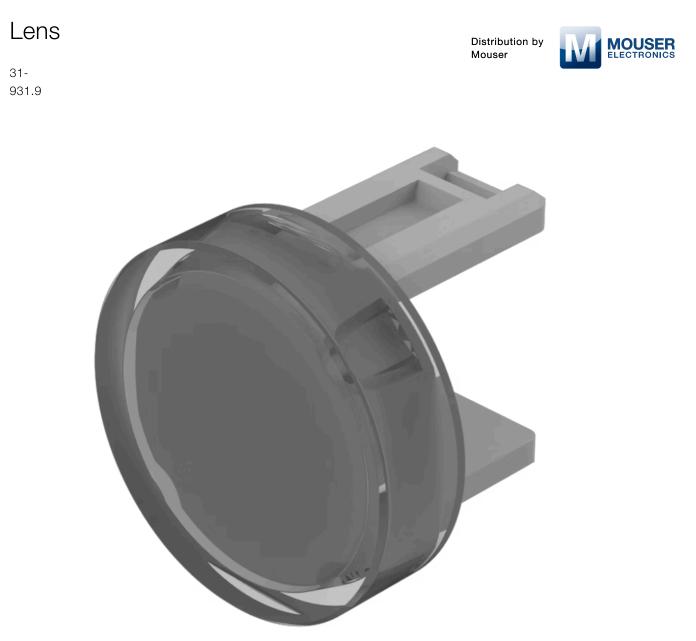

## 31-931.9 Lens

| PRODUCT | RANGE |
|---------|-------|
|         |       |

**Product Status:** 

Not Recommended for new design

## FRONT

Front form:

Round

| Lens colour:       | White       |
|--------------------|-------------|
| Lens material:     | Plastic     |
| Lens illumination: | Illuminated |
| Lens shape:        | Flush       |
| Lens optics:       | translucent |

## **OTHER**

| Short Description: | Lens, Ø 15.8 mm, Illuminated, White, Flush, Plastic |
|--------------------|-----------------------------------------------------|
| Dimension:         | Ø 15.8 mm                                           |