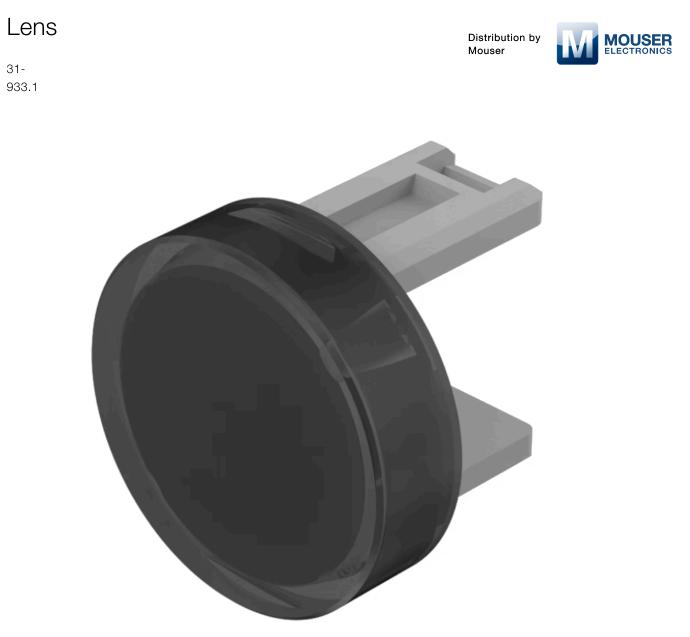

## 31-933.1 Lens

| PR | OD | LICI | - R4 | NGE |
|----|----|------|------|-----|
|    | ~~ |      |      |     |

**Product Status:** 

Not Recommended for new design

## FRONT

Front form:

Round

0.001 kg

| OPERATING | -/INDICAT | ION PART |
|-----------|-----------|----------|
|           |           |          |

| Lens colour:       | Smokey black |
|--------------------|--------------|
| Lens material:     | Plastic      |
| Lens illumination: | Illuminated  |
| Lens shape:        | Flush        |
| Lens optics:       | transparent  |

## **OTHER**

Short Description:

Lens, Ø 15.8 mm, Illuminated, Smokey black, Flush, Plastic

Dimension:

Ø 15.8 mm