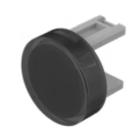

## 31-933.1 Lens

| PR | OD | LICI | - R4 | NGE |
|----|----|------|------|-----|
|    | ~~ |      |      |     |

**Product Status:** 

Not Recommended for new design

## FRONT

Front form:

Round

0.001 kg

| OPERATING | -/INDICAT | ION PART |
|-----------|-----------|----------|
|           |           |          |

| Lens colour:       | Smokey black |
|--------------------|--------------|
| Lens material:     | Plastic      |
| Lens illumination: | Illuminated  |
| Lens shape:        | Flush        |
| Lens optics:       | transparent  |

## **OTHER**

Short Description:

Lens, Ø 15.8 mm, Illuminated, Smokey black, Flush, Plastic

Dimension:

Ø 15.8 mm