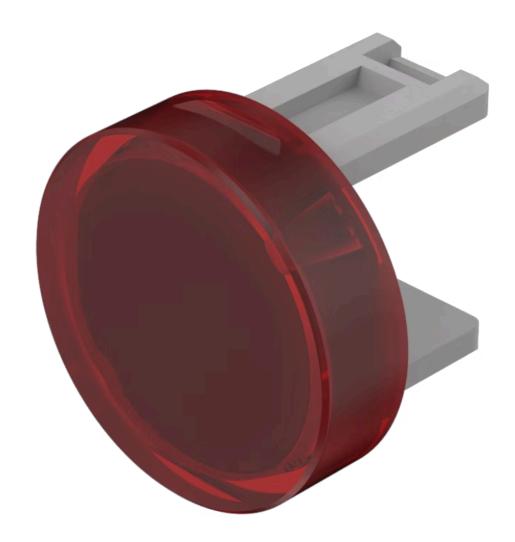

**FRONT** 

Front form: Round

### **OPERATING-/INDICATION PART**

Lens colour: Red

Lens material: Plastic

Lens illumination: Illuminated

Lens shape: Flush

Lens optics: transparent

#### **OTHER**

**Short Description:** Lens, Ø 15.8 mm, Illuminated, Red, Flush, Plastic

**Dimension:** Ø 15.8 mm