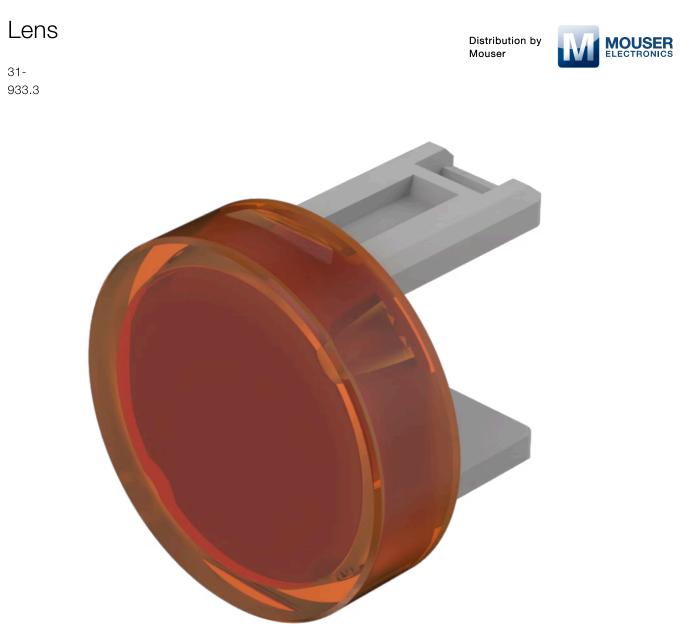

# 31-933.3 Lens

| DDO  | DIIC | TDA    | NGE |
|------|------|--------|-----|
| FILO | 000  | 1 11/2 |     |

**Product Status:** 

Not Recommended for new design

### FRONT

Front form:

Round

0.001 kg

| Lens colour:       | Orange      |
|--------------------|-------------|
| Lens material:     | Plastic     |
| Lens illumination: | Illuminated |
| Lens shape:        | Flush       |
| Lens optics:       | transparent |

#### **OTHER**

Short Description:

Lens, Ø 15.8 mm, Illuminated, Orange, Flush, Plastic

Dimension:

Ø 15.8 mm