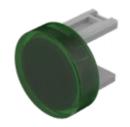

# 31-933.5 Lens

| PRODUCT RANG | Ε |
|--------------|---|
|--------------|---|

Product Status: Not Recommended for new design

**FRONT** 

Front form: Round

### **OPERATING-/INDICATION PART**

Lens colour: Green

Lens material: Plastic

Lens illumination: Illuminated

Lens shape: Flush

Lens optics: transparent

#### **OTHER**

**Short Description:** Lens, Ø 15.8 mm, Illuminated, Green, Flush, Plastic

**Dimension:** Ø 15.8 mm