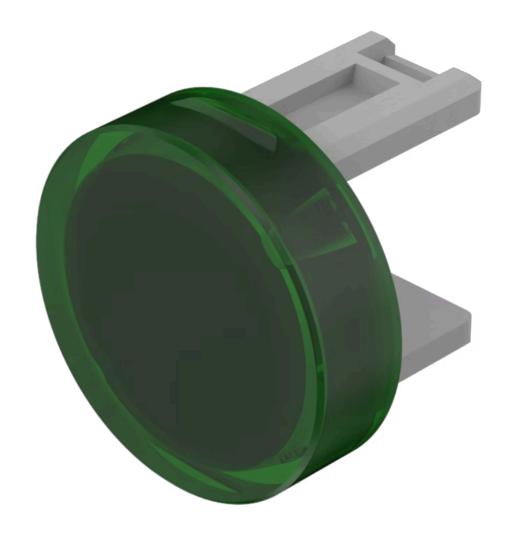

# 31-933.5 Lens

| PRODUCT RANG | Ε |
|--------------|---|
|--------------|---|

Product Status: Not Recommended for new design

**FRONT** 

Front form: Round

### **OPERATING-/INDICATION PART**

Lens colour: Green

Lens material: Plastic

Lens illumination: Illuminated

Lens shape: Flush

Lens optics: transparent

#### **OTHER**

**Short Description:** Lens, Ø 15.8 mm, Illuminated, Green, Flush, Plastic

**Dimension:** Ø 15.8 mm