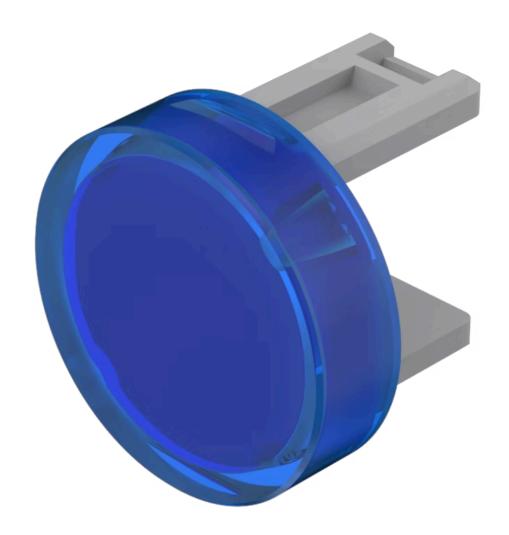

### **FRONT**

Front form: Round

### **OPERATING-/INDICATION PART**

Lens colour: Blue

Lens material: Plastic

Lens illumination: Illuminated

Lens shape: Flush

Lens optics: transparent

#### **OTHER**

Short Description: Lens, Ø 15.8 mm, Illuminated, Blue, Flush, Plastic

**Dimension:** Ø 15.8 mm