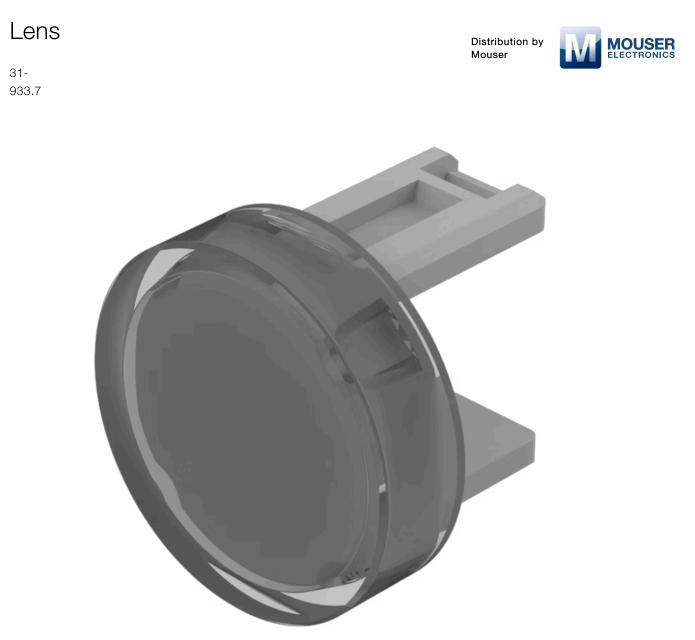

# 31-933.7 Lens

#### FRONT

| Front form: | Round |
|-------------|-------|
| Front form: | Round |

#### **OPERATING-/INDICATION PART**

| Lens colour:       | Colourless  |
|--------------------|-------------|
| Lens material:     | Plastic     |
| Lens illumination: | Illuminated |
| Lens shape:        | Flush       |
| Lens optics:       | transparent |

### OTHER

| Short Description: | Lens, Ø 15.8 mm, Illuminated, Colourless, Flush, Plastic |
|--------------------|----------------------------------------------------------|
| Dimension:         | Ø 15.8 mm                                                |