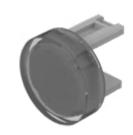

# 31-933.7 Lens

#### FRONT

| Front form: | Round |
|-------------|-------|
| Front form: | Round |

#### **OPERATING-/INDICATION PART**

| Lens colour:       | Colourless  |
|--------------------|-------------|
| Lens material:     | Plastic     |
| Lens illumination: | Illuminated |
| Lens shape:        | Flush       |
| Lens optics:       | transparent |

### OTHER

| Short Description: | Lens, Ø 15.8 mm, Illuminated, Colourless, Flush, Plastic |
|--------------------|----------------------------------------------------------|
| Dimension:         | Ø 15.8 mm                                                |