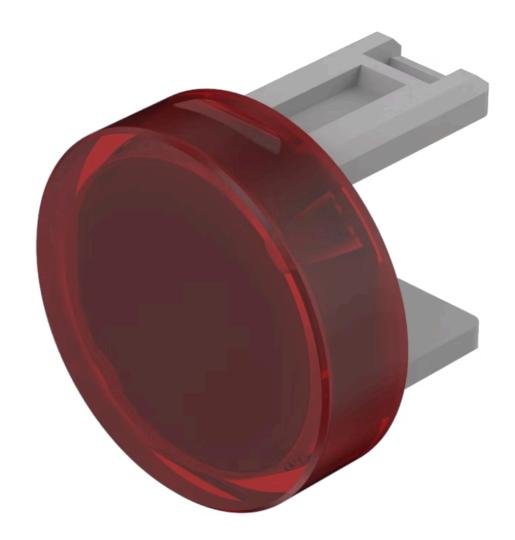

## 31-935.2 Lens

| PRODUCT RANGE              |                                |
|----------------------------|--------------------------------|
| Product Status:            | Not Recommended for new design |
|                            |                                |
| FRONT                      |                                |
| Front form:                | Round                          |
|                            |                                |
| OPERATING-/INDICATION PART |                                |
| Lens colour:               | Red                            |
| Lens material:             | Plastic                        |
| Lens illumination:         | Illuminated                    |
| Lens shape:                | Flush                          |
| Lens optics:               | transparent                    |
|                            |                                |
| MECHANICAL CHARATERISTIC   |                                |
| Weight:                    | 0.001 kg                       |
|                            |                                |
| CERTIFICATE                |                                |
| REACH:                     | REACH compliant                |

## **OTHER**

RoHS:

**Short Description:** Lens, Ø 15.8 mm, Illuminated, Red, Flush, Plastic

RoHS compliant

**Dimension:** Ø 15.8 mm

Product attributes:

Not recommended for film insert