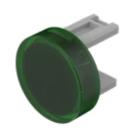

# 31-935.5 Lens

| PROD | NUCT | DAN |      |
|------|------|-----|------|
| FNUL |      | nAi | IGE. |

**Product Status:** 

Not Recommended for new design

### FRONT

Front form:

Round

| OPERATI | NG-/IND | ICATION | PART  |
|---------|---------|---------|-------|
|         |         |         | 1 111 |

| Lens colour:       | Green       |
|--------------------|-------------|
| Lens material:     | Plastic     |
| Lens illumination: | Illuminated |
| Lens shape:        | Flush       |
| Lens optics:       | transparent |

### **OTHER**

| Short Description: | Lens, Ø 15.8 mm, Illuminated, Green, Flush, Plastic |
|--------------------|-----------------------------------------------------|
| Dimension:         | Ø 15.8 mm                                           |