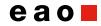

# 31-935.5 Lens

| PROD | NUCT | DAN |      |
|------|------|-----|------|
| FNUL |      | nAi | IGE. |

**Product Status:** 

Not Recommended for new design

### FRONT

Front form:

Round

| OPERATI | NG-/IND | ICATION | PART  |
|---------|---------|---------|-------|
|         |         |         | 1 111 |

| Lens colour:       | Green       |
|--------------------|-------------|
| Lens material:     | Plastic     |
| Lens illumination: | Illuminated |
| Lens shape:        | Flush       |
| Lens optics:       | transparent |

### **OTHER**

| Short Description: | Lens, Ø 15.8 mm, Illuminated, Green, Flush, Plastic |
|--------------------|-----------------------------------------------------|
| Dimension:         | Ø 15.8 mm                                           |