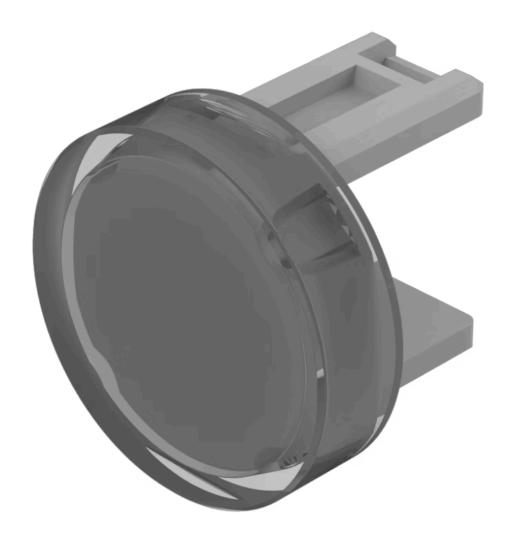

## 31-935.7 Lens

| PRODUCT RANGE              |                                |
|----------------------------|--------------------------------|
| Product Status:            | Not Recommended for new design |
|                            |                                |
| FRONT                      |                                |
| Front form:                | Round                          |
|                            |                                |
| OPERATING-/INDICATION PART |                                |
| Lens colour:               | Colourless                     |
| Lens material:             | Plastic                        |
| Lens illumination:         | Illuminated                    |
| Lens shape:                | Flush                          |
| Lens optics:               | transparent                    |
|                            |                                |
| MECHANICAL CHARACTERISTICS |                                |
| Weight:                    | 0.001 kg                       |
|                            |                                |
| CERTIFICATE                |                                |
| REACH:                     | REACH compliant                |

## **OTHER**

RoHS:

Short Description: Lens, Ø 15.8 mm, Illuminated, Colourless, Flush, Plastic

RoHS compliant

**Dimension:** Ø 15.8 mm

Product attributes:

Not recommended for film insert