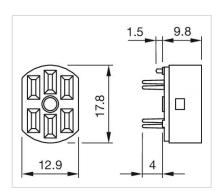

# PCB plug-in base

Distribution by Mouser



31-942



Image not available





# 31-942 PCB plug-in base

### **PRODUCT RANGE**

Product Status: Not Recommended for new design

#### **MECHANICAL CHARATERISTIC**

**Terminal:** PCB terminal

Weight: 0.002 kg

#### **OTHER**

**Short Description:** PCB plug-in base, Plastic, heat-resistant and self-extinguishing, PCB terminal,

Axial

Titel Accessory: PCB plug-in base

Material: Plastic, heat-resistant and self-extinguishing

**Product attributes:** For snap-action switching element 2.8 mm

Pins: Axial

Component layouts:



A = Axial socket

B = Drilling-/occupancy plan (component side)

C = non-metallic

D = for central mounting with M2 screw, if desired

## Dimension drawings:



for Part No. 31-942