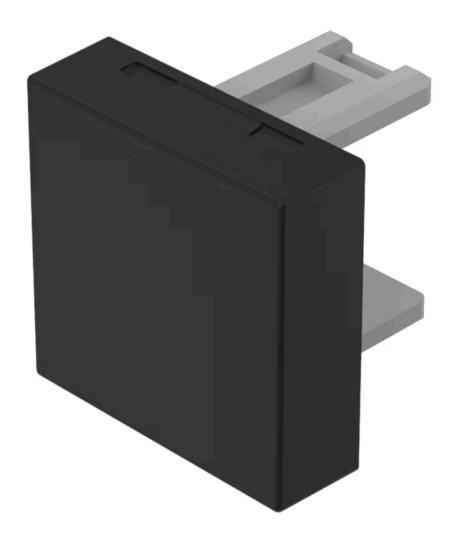

# 31-951.0 Lens

| PRODUCT RANG | ANGE |
|--------------|------|
|--------------|------|

Product Status: Not Recommended for new design

**FRONT** 

Front form: Square

#### **OPERATING-/INDICATION PART**

Lens colour: Black

Lens material: Plastic

Lens illumination: Non illuminated

Lens shape: Flush

**Lens optics:** opaque

## **OTHER**

**Short Description:** Lens, 15.3 mm x 15.3 mm, Non illuminated, Black, Flush, Plastic

**Dimension:** 15.3 mm x 15.3 mm