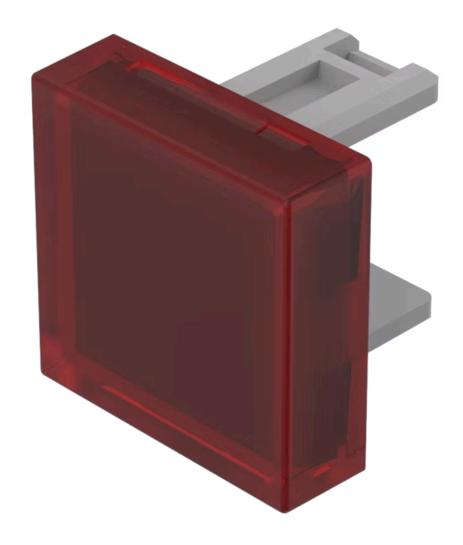

## 31-951.2 Lens

| FRONT                    |             |  |
|--------------------------|-------------|--|
| Front form:              | Square      |  |
|                          |             |  |
| OPERATING-/INDICATION PA | RT          |  |
| Lens colour:             | Red         |  |
| Lens material:           | Plastic     |  |
| Lens illumination:       | Illuminated |  |
| Lens shape:              | Flush       |  |
| Lens optics:             | translucent |  |
|                          |             |  |
| MECHANICAL CHARATERIST   | IC          |  |
| Weight:                  | 0.001 kg    |  |
|                          |             |  |
| CERTIFICATE              |             |  |

## **OTHER**

**REACH:** 

RoHS:

**Short Description:** Lens, 15.3 mm x 15.3 mm, Illuminated, Red, Flush, Plastic

REACH compliant

RoHS compliant

**Dimension:** 15.3 mm x 15.3 mm

**Product attributes:**Not recommended for film insert