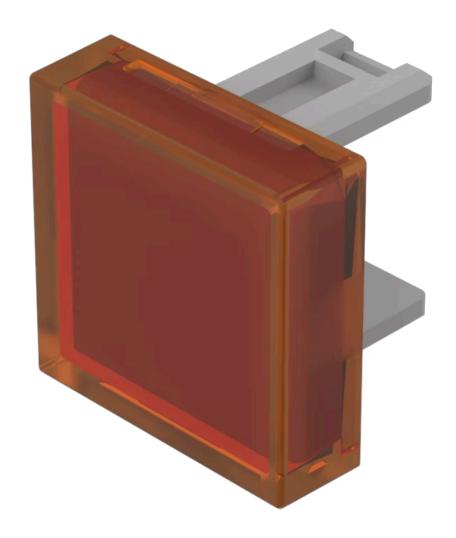

# 31-951.3 Lens

| PR | OD | UCT | RAN | GE |
|----|----|-----|-----|----|
|    |    |     |     |    |

**Product Status:** Not Recommended for new design

FRONT

Front form: Square

#### **OPERATING-/INDICATION PART**

Lens colour: Orange

Lens material: Plastic

Lens illumination: Illuminated

Lens shape: Flush

Lens optics: translucent

#### **OTHER**

**Short Description:** Lens, 15.3 mm x 15.3 mm, Illuminated, Orange, Flush, Plastic

**Dimension:** 15.3 mm x 15.3 mm

Product attributes:

Not recommended for film insert