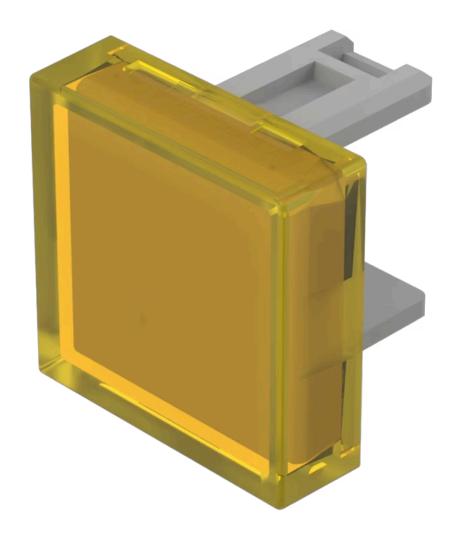

## 31-951.4 Lens

Square

| OPERATING-/INDICATION PART |                 |
|----------------------------|-----------------|
| Lens colour:               | Yellow          |
| Lens material:             | Plastic         |
| Lens illumination:         | Illuminated     |
| Lens shape:                | Flush           |
| Lens optics:               | translucent     |
|                            |                 |
| MECHANICAL CHARATERISTIC   |                 |
| Weight:                    | 0.001 kg        |
|                            |                 |
| CERTIFICATE                |                 |
| REACH:                     | REACH compliant |
| RoHS:                      | RoHS compliant  |
|                            |                 |

15.3 mm x 15.3 mm

Not recommended for film insert

Lens, 15.3 mm x 15.3 mm, Illuminated, Yellow, Flush, Plastic