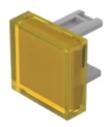

## 31-951.4 Lens

Square

| OPERATING-/INDICATION PART |                 |
|----------------------------|-----------------|
| Lens colour:               | Yellow          |
| Lens material:             | Plastic         |
| Lens illumination:         | Illuminated     |
| Lens shape:                | Flush           |
| Lens optics:               | translucent     |
|                            |                 |
| MECHANICAL CHARATERISTIC   |                 |
| Weight:                    | 0.001 kg        |
|                            |                 |
| CERTIFICATE                |                 |
| REACH:                     | REACH compliant |
| RoHS:                      | RoHS compliant  |
|                            |                 |

15.3 mm x 15.3 mm

Not recommended for film insert

Lens, 15.3 mm x 15.3 mm, Illuminated, Yellow, Flush, Plastic