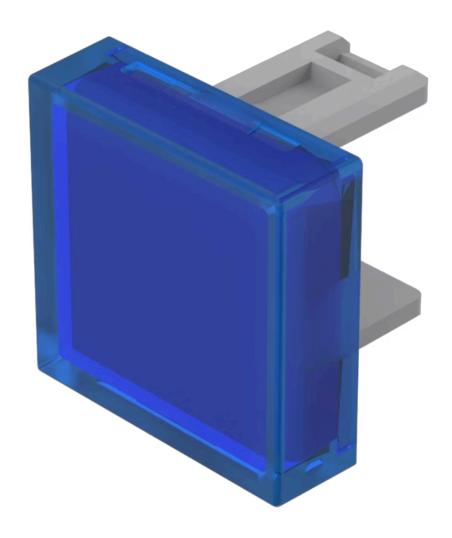

## 31-951.6 Lens

| PRODUCT RANGE              |                                |
|----------------------------|--------------------------------|
| Product Status:            | Not Recommended for new design |
|                            |                                |
| FRONT                      |                                |
| Front form:                | Square                         |
|                            |                                |
| OPERATING-/INDICATION PART |                                |
| Lens colour:               | Blue                           |
| Lens material:             | Plastic                        |
| Lens illumination:         | Illuminated                    |
| Lens shape:                | Flush                          |
| Lens optics:               | translucent                    |
|                            |                                |
| MECHANICAL CHARACTERISTICS |                                |
| Weight:                    | 0.001 kg                       |
|                            |                                |

## OTHER

**REACH:** 

RoHS:

**CERTIFICATE** 

**Short Description:** Lens, 15.3 mm x 15.3 mm, Illuminated, Blue, Flush, Plastic

REACH compliant

RoHS compliant

**Dimension:** 15.3 mm x 15.3 mm