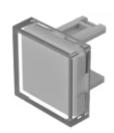

# 31-951.9 Lens

| DD   | nΠ | UC. | тр   | ΛΝ | GE |
|------|----|-----|------|----|----|
| F 11 |    |     | 1 11 |    |    |

**Product Status:** 

Not Recommended for new design

#### FRONT

Front form:

Square

| Lens colour:       | White       |
|--------------------|-------------|
| Lens material:     | Plastic     |
| Lens illumination: | Illuminated |
| Lens shape:        | Flush       |
| Lens optics:       | translucent |

#### **OTHER**

| Short Description: | Lens, 15.3 mm x 15.3 mm, Illuminated, White, Flush, Plastic |
|--------------------|-------------------------------------------------------------|
| Dimension:         | 15.3 mm x 15.3 mm                                           |