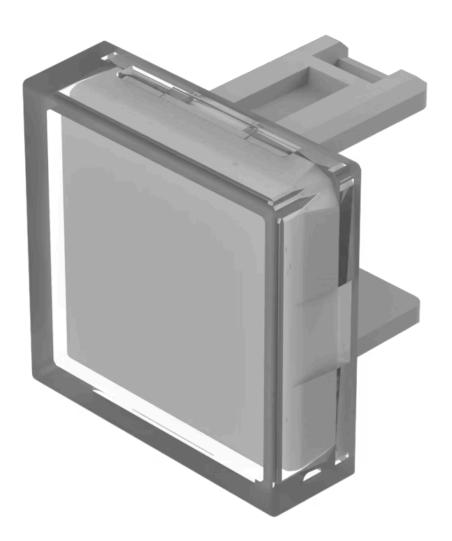

# 31-951.9 Lens

| DD   | nΠ | UC. | тр   | ΛΝ | GE |
|------|----|-----|------|----|----|
| F 11 |    |     | 1 11 |    |    |

**Product Status:** 

Not Recommended for new design

#### FRONT

Front form:

Square

| Lens colour:       | White       |
|--------------------|-------------|
| Lens material:     | Plastic     |
| Lens illumination: | Illuminated |
| Lens shape:        | Flush       |
| Lens optics:       | translucent |

#### **OTHER**

| Short Description: | Lens, 15.3 mm x 15.3 mm, Illuminated, White, Flush, Plastic |
|--------------------|-------------------------------------------------------------|
| Dimension:         | 15.3 mm x 15.3 mm                                           |