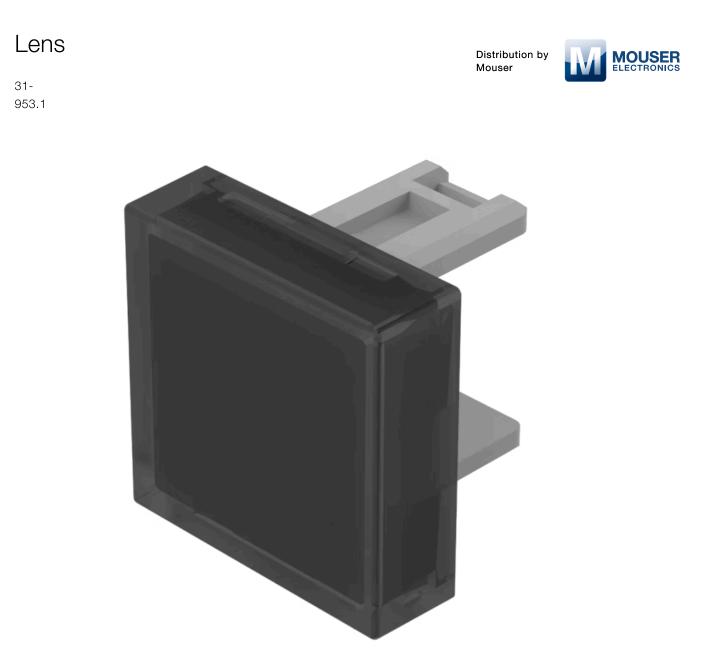

# 31-953.1 Lens

#### FRONT

Front form:

Square

#### **OPERATING-/INDICATION PART**

| Lens colour:       | Smokey black |
|--------------------|--------------|
| Lens material:     | Plastic      |
| Lens illumination: | Illuminated  |
| Lens shape:        | Flush        |
| Lens optics:       | transparent  |

## Short Description:

Lens, 15.3 mm x 15.3 mm, Illuminated, Smokey black, Flush, Plastic

Dimension:

15.3 mm x 15.3 mm