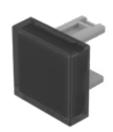

# 31-953.1 Lens

#### FRONT

Front form:

Square

#### **OPERATING-/INDICATION PART**

| Lens colour:       | Smokey black |
|--------------------|--------------|
| Lens material:     | Plastic      |
| Lens illumination: | Illuminated  |
| Lens shape:        | Flush        |
| Lens optics:       | transparent  |

## Short Description:

Lens, 15.3 mm x 15.3 mm, Illuminated, Smokey black, Flush, Plastic

Dimension:

15.3 mm x 15.3 mm