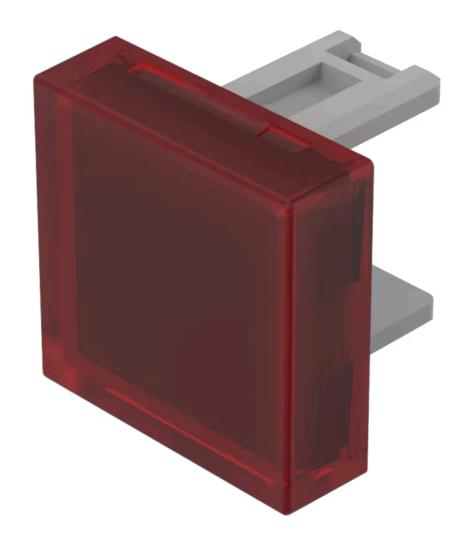

#### **FRONT**

**PRODUCT RANGE** 

Front form: Square

#### **OPERATING-/INDICATION PART**

Lens colour: Red

Lens material: Plastic

Lens illumination: Illuminated

Lens shape: Flush

Lens optics: transparent

#### **OTHER**

**Short Description:** Lens, 15.3 mm x 15.3 mm, Illuminated, Red, Flush, Plastic

**Dimension:** 15.3 mm x 15.3 mm