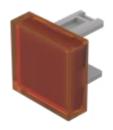

# 31-953.3 Lens

| Р | RC | וסכ | NC. | T R/ | ANGE |
|---|----|-----|-----|------|------|
|   |    |     |     |      |      |

Product Status: Not Recommended for new design

**FRONT** 

Front form: Square

#### **OPERATING-/INDICATION PART**

Lens colour: Orange

Lens material: Plastic

Lens illumination: Illuminated

Lens shape: Flush

Lens optics: transparent

## **OTHER**

**Short Description:** Lens, 15.3 mm x 15.3 mm, Illuminated, Orange, Flush, Plastic

**Dimension:** 15.3 mm x 15.3 mm