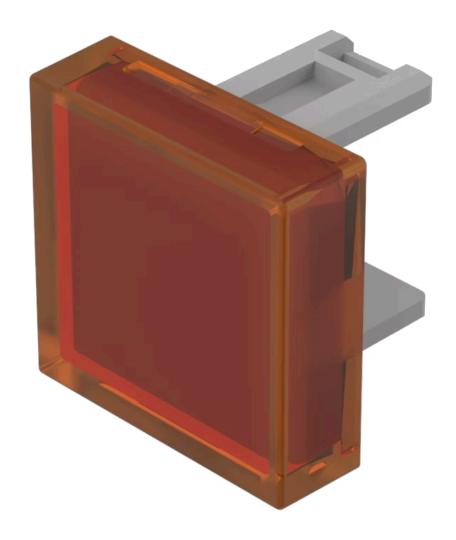

# 31-953.3 Lens

| Р | RC | וסכ | NC. | T R/ | ANGE |
|---|----|-----|-----|------|------|
|   |    |     |     |      |      |

Product Status: Not Recommended for new design

**FRONT** 

Front form: Square

#### **OPERATING-/INDICATION PART**

Lens colour: Orange

Lens material: Plastic

Lens illumination: Illuminated

Lens shape: Flush

Lens optics: transparent

## **OTHER**

**Short Description:** Lens, 15.3 mm x 15.3 mm, Illuminated, Orange, Flush, Plastic

**Dimension:** 15.3 mm x 15.3 mm