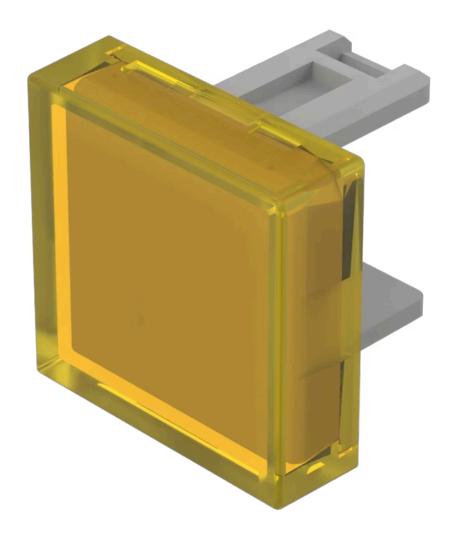

## 31-953.4 Lens

| PRODUCT RANGE              |                                |
|----------------------------|--------------------------------|
| Product Status:            | Not Recommended for new design |
|                            |                                |
| FRONT                      |                                |
| Front form:                | Square                         |
|                            |                                |
| OPERATING-/INDICATION PART |                                |
| Lens colour:               | Yellow                         |
| Lens material:             | Plastic                        |
| Lens illumination:         | Illuminated                    |
| Lens shape:                | Flush                          |
| Lens optics:               | transparent                    |
|                            |                                |
| MECHANICAL CHARACTERISTICS |                                |
| Weight:                    | 0.001 kg                       |
|                            |                                |
| CERTIFICATE                |                                |
| REACH:                     | REACH compliant                |
| RoHS:                      | RoHS compliant                 |

## **OTHER**

**Short Description:** Lens, 15.3 mm x 15.3 mm, Illuminated, Yellow, Flush, Plastic

**Dimension:** 15.3 mm x 15.3 mm