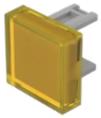

## 31-953.4 Lens

| PRODUCT RANGE              |                                |
|----------------------------|--------------------------------|
| Product Status:            | Not Recommended for new design |
|                            |                                |
| FRONT                      |                                |
| Front form:                | Square                         |
|                            |                                |
| OPERATING-/INDICATION PART |                                |
| Lens colour:               | Yellow                         |
| Lens material:             | Plastic                        |
| Lens illumination:         | Illuminated                    |
| Lens shape:                | Flush                          |
| Lens optics:               | transparent                    |
|                            |                                |
| MECHANICAL CHARACTERISTICS |                                |
| Weight:                    | 0.001 kg                       |
|                            |                                |
| CERTIFICATE                |                                |
| REACH:                     | REACH compliant                |
| RoHS:                      | RoHS compliant                 |

## **OTHER**

**Short Description:** Lens, 15.3 mm x 15.3 mm, Illuminated, Yellow, Flush, Plastic

**Dimension:** 15.3 mm x 15.3 mm