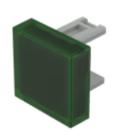

# 31-953.5 Lens

#### FRONT

Front form:

Square

#### **OPERATING-/INDICATION PART**

| Lens colour:       | Green       |
|--------------------|-------------|
| Lens material:     | Plastic     |
| Lens illumination: | Illuminated |
| Lens shape:        | Flush       |
| Lens optics:       | transparent |

### Short Description:

Dimension:

Lens, 15.3 mm x 15.3 mm, Illuminated, Green, Flush, Plastic

15.3 mm x 15.3 mm