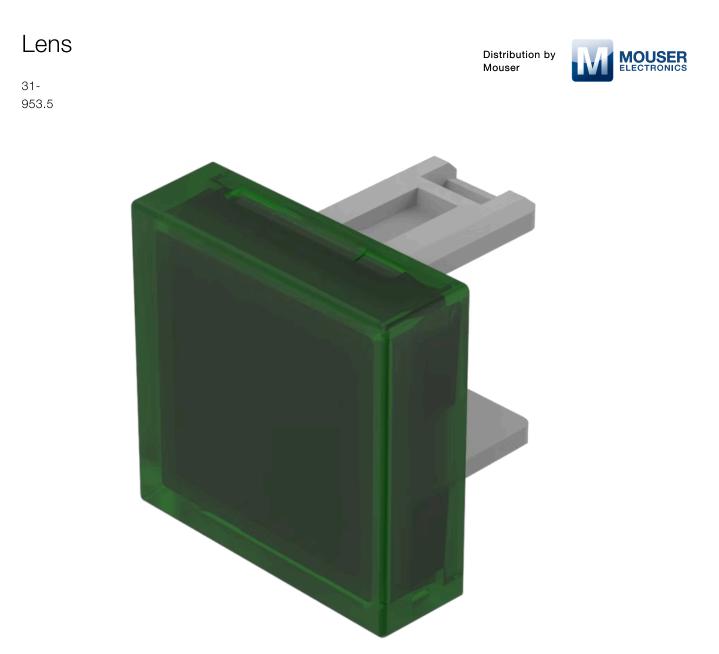

# 31-953.5 Lens

#### FRONT

Front form:

Square

#### **OPERATING-/INDICATION PART**

| Lens colour:       | Green       |
|--------------------|-------------|
| Lens material:     | Plastic     |
| Lens illumination: | Illuminated |
| Lens shape:        | Flush       |
| Lens optics:       | transparent |

### Short Description:

Dimension:

Lens, 15.3 mm x 15.3 mm, Illuminated, Green, Flush, Plastic

15.3 mm x 15.3 mm